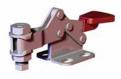

# **206 SERIES**

# Horizontal Hold Down Clamps | Product Overview

#### Features:

- All stainless steel construction
- Offers good bar clearance under clamping bar while maintaining low profile

# Applications:

- Assembly
- Chemical processing
- Closures
- Light duty clamping

#### Also Available:

See page MC-ACC-1 for accessories Accommodates M4 or #8 spindle accessory

## 206-SS Flanged Base Low U-Bar, Stainless Steel

## 206-HSS Flanged Base High U-Bar, Stainless Steel





## **Technical Information**

|         |                          |                                |                             |                 | Accessories (Supplied) |                    |  |
|---------|--------------------------|--------------------------------|-----------------------------|-----------------|------------------------|--------------------|--|
| Model   | Max. Holding<br>Capacity | Clamp Bar<br>Opening<br>(+10°) | Handle<br>Opening<br>(+10°) | Weight          | Spindle<br>Assembly    | Flanged<br>Washers |  |
| 206-SS  | 440 N [100 lbf]          | 90°                            | 90°                         | 0,03kg [0.07lb] | 205943-M               | 105906             |  |
| 206-HSS |                          |                                |