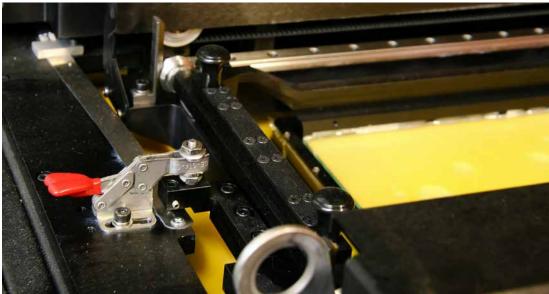

| Accessories (Supplied) |                    |  |
|---------|--------------------------|--------------------------------|-----------------------------|-----------------|------------------------|--------------------|--|
| Model   | Max. Holding<br>Capacity | Clamp Bar<br>Opening<br>(+10°) | Handle<br>Opening<br>(+10°) | Weight          | Spindle<br>Assembly    | Flanged<br>Washers |  |
| 206-SS  | 440 N [100 lbf]          | 90°                            | 90°                         | 0,03kg [0.07lb] | 205943-M               | 105906             |  |
| 206-HSS |                          |                                |                             |                 |                        |                    |  |

Model 206-HSS shown securing a platen on a prototyping machine.