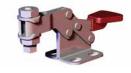

# **206 SERIES**

# Horizontal Hold Down Clamps | Product Overview

#### Features:

- All stainless steel construction
- Offers good bar clearance under clamping bar while maintaining low profile

# Applications:

- Assembly
- Chemical processing
- Closures
- Light duty clamping

#### Also Available:

See page MC-ACC-1 for accessories Accommodates M4 or #8 spindle accessory

## 206-SS Flanged Base Low U-Bar, Stainless Steel

## 206-HSS Flanged Base High U-Bar, Stainless Steel





## **Technical Information**

|         |                          |                                |                             |                 | Accessories (Supplied) |                    |  |
|---------|--------------------------|--------------------------------|-----------------------------|-----------------|------------------------|--------------------|--|
| Model   | Max. Holding<br>Capacity | Clamp Bar<br>Opening<br>(+10°) | Handle<br>Opening<br>(+10°) | Weight          | Spindle<br>Assembly    | Flanged<br>Washers |  |
| 206-SS  | 440 N [100 lbf]          | 90°                            | 90°                         | 0,03kg [0.07lb] | 205943-M               | 105906             |  |
| 206-HSS |                          |                                |